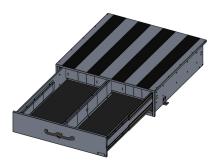

# **FEATURES OF THE TRUCK BOX:**

- ► Aluminum construction
- ► Lightweight design
- ► 750lbs capacity on top of drawer
- ▶ 450lbs capacity inside of drawer
- ► Lock-in/lock-out 42" extension
- ► Standard middle divider
- ► Strips of grip tape on top of drawer
- ► Standard 'L' bracket for mounting
- ▶ Optional turnbuckle mounting available
- ► Water resistant design
- ► Competitive price

Lock-in/lock-out slides

Egg crate divider kit