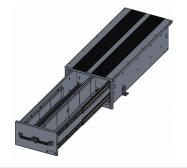

# **FEATURES OF THE TRUCK BOX:**

- ► Aluminum construction
- ► Lightweight design
- ► 750lbs capacity on top of drawer
- ▶ 450lbs capacity inside of drawer
- ► Lock-in/lock-out 42" extension
- ► Standard middle divider
- ► Strips of grip tape on top of drawer
- ► Standard 'L' bracket for mounting
- ▶ Optional turnbuckle mounting available
- ► Water resistant design
- ► Competitive price

Lock-in/lock-out slides

Egg crate divider kit