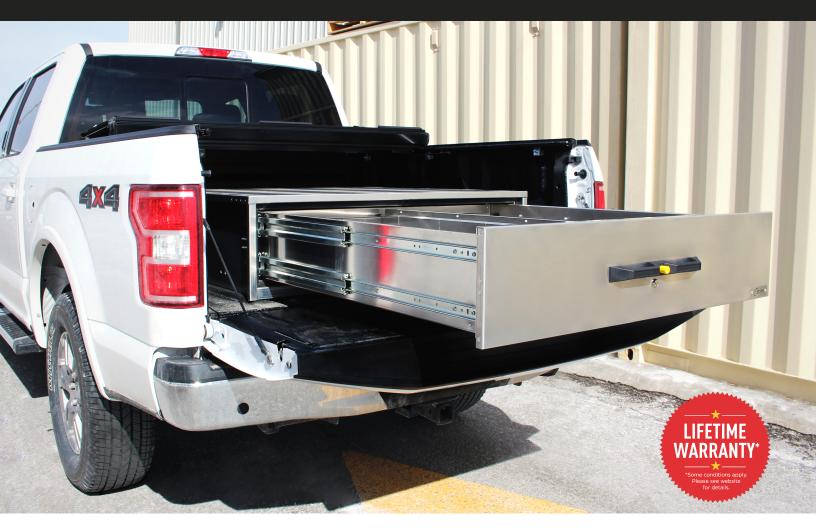

# Z STAK. NEW TRUCK BOX

Keep your equipment organized and protected no matter the elements.

See back for the Truck Box sizes EZ STAK offers.
To place your order, call our customer care team: 630.994.3300
Visit our website for more product solutions: www.ezstak.com

# **FEATURES OF THE TRUCK BOX:**

- ► Aluminum construction
- ► Lightweight design
- ► 750lbs capacity on top of drawer
- ▶ 450lbs capacity inside of drawer
- ► Lock-in/lock-out 42" extension
- ► Standard middle divider
- ► Strips of grip tape on top of drawer
- ► Standard 'L' bracket for mounting
- ▶ Optional turnbuckle mounting available
- ► Water resistant design
- ► Competitive price