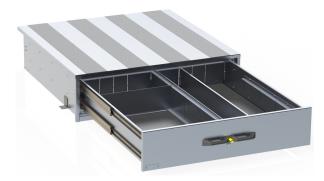

# **FEATURES OF THE TRUCK BOX:**

- ► Aluminum construction
- ► Lightweight design
- ► 750lbs capacity on top of drawer
- ▶ 450lbs capacity inside of drawer
- ► Lock-in/lock-out 42" extension
- ► Standard middle divider
- ► Strips of grip tape on top of drawer
- ► Standard 'L' bracket for mounting
- ▶ Optional turnbuckle mounting available
- ► Water resistant design
- ► Competitive price

Lock-in/lock-out slides

Egg crate divider kit