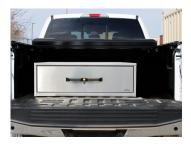

# Z STAK. NEW TRUCK BOX

Keep your equipment organized and protected no matter the elements.

See back for the Truck Box sizes EZ STAK offers.
To place your order, call our customer care team: 630.994.3300
Visit our website for more product solutions: www.ezstak.com

# **FEATURES OF THE TRUCK BOX:**

- ► Aluminum construction
- ► Lightweight design
- ► 750lbs capacity on top of drawer
- ▶ 450lbs capacity inside of drawer
- ► Lock-in/lock-out 42" extension
- ► Standard middle divider
- ► Strips of grip tape on top of drawer
- ► Standard 'L' bracket for mounting
- ▶ Optional turnbuckle mounting available
- ► Water resistant design
- ► Competitive price