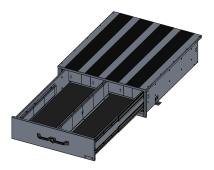

# **FEATURES OF THE TRUCK BOX:**

- ► Aluminum construction
- ► Lightweight design
- ► 750lbs capacity on top of drawer
- ▶ 450lbs capacity inside of drawer
- ► Lock-in/lock-out 42" extension
- ► Standard middle divider
- ► Strips of grip tape on top of drawer
- ► Standard 'L' bracket for mounting
- ▶ Optional turnbuckle mounting available
- ► Water resistant design
- ► Competitive price

Lock-in/lock-out slides

Egg crate divider kit