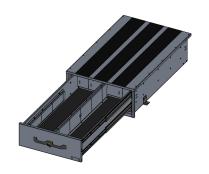

# **FEATURES OF THE TRUCK BOX:**

- ► Aluminum construction
- ► Lightweight design
- ► 750lbs capacity on top of drawer
- ▶ 450lbs capacity inside of drawer
- ► Lock-in/lock-out 42" extension
- ► Standard middle divider
- ► Strips of grip tape on top of drawer
- ► Standard 'L' bracket for mounting
- ▶ Optional turnbuckle mounting available
- ► Water resistant design
- ► Competitive price

Lock-in/lock-out slides

Egg crate divider kit