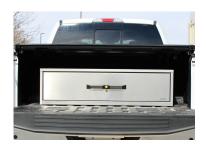

# Z STAK. NEW TRUCK BOX

Keep your equipment organized and protected no matter the elements.

See back for the Truck Box sizes EZ STAK offers.
To place your order, call our customer care team: 630.994.3300
Visit our website for more product solutions: www.ezstak.com

# **FEATURES OF THE TRUCK BOX:**

- ► Aluminum construction
- ► Lightweight design
- ► 750lbs capacity on top of drawer
- ▶ 450lbs capacity inside of drawer
- ► Lock-in/lock-out 42" extension
- ► Standard middle divider
- ► Strips of grip tape on top of drawer
- ► Standard 'L' bracket for mounting
- ▶ Optional turnbuckle mounting available
- ► Water resistant design
- ► Competitive price