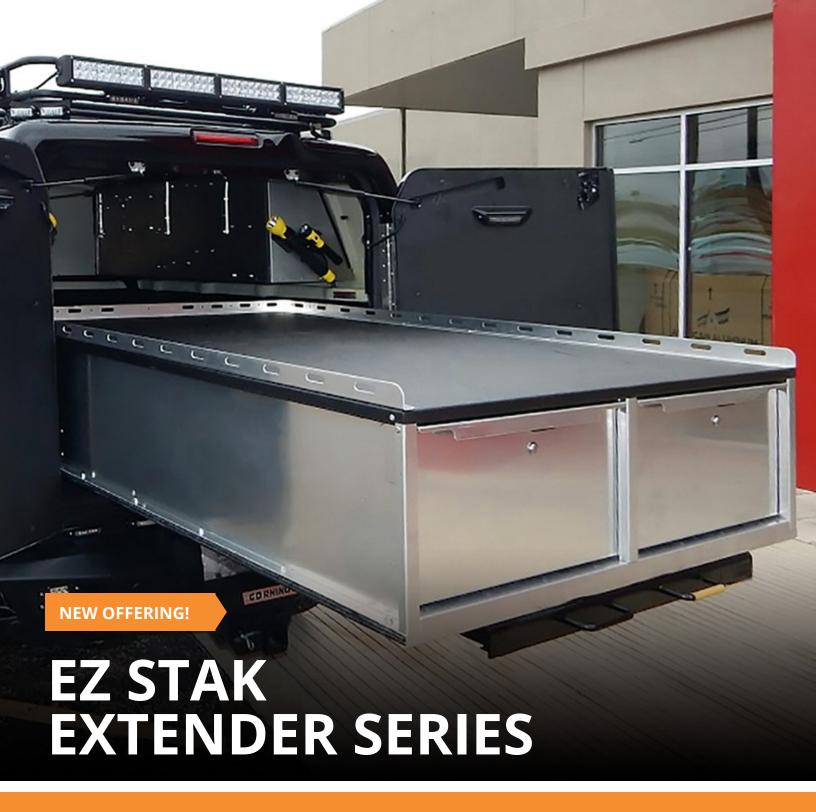

Our new EZ STAK Extender Series is ideal for SUVs, vans, and pickups. Choose from our line of modular storage solutions, including drawers, cabinets, and shelving, to create a system unique to you. No need to reach in to access tools and equipment; have instant access from all angles by simply extending the truck bed slide to its full length.

## ROLL-OUT YOUR CUSTOM DRAWER UNIT WITH THE EZ STAK EXTENDER SERIES

Introducing the new EZ STAK Extender Series, designed for SUVs, vans, and pickup trucks. No more reaching in, the EZ STAK Extender makes it easy to access 100% of your equipment from all sides.

## **EZ STAK EXTENDER SERIES**

Designed for SUVs, vans, and pickups, the EZ STAK Extender Series features:

- 65", 70", 75" and 90" available lengths
- 100% access of cargo equipment
- 2000lb. weight capacity
- Locking mechanism every 20"
- Rises only 4.25" above the truck bed
- One-handed operation
- Easy installation