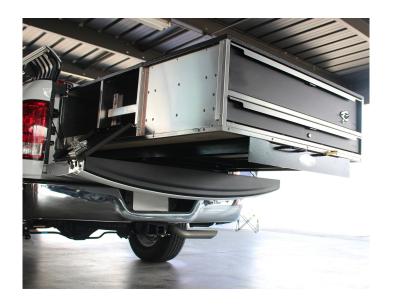

Our new EZ STAK Extender Series is ideal for SUVs, vans, and pickups. Choose from our line of modular storage solutions, including drawers, cabinets, and shelving, to create a system unique to you. No need to reach in to access tools and equipment; have instant access from all angles by simply extending the truck bed slide to its full length.

## ROLL-OUT YOUR CUSTOM DRAWER UNIT WITH THE EZ STAK EXTENDER SERIES

Introducing the new EZ STAK Extender Series, designed for SUVs, vans, and pickup trucks. No more reaching in, the EZ STAK Extender makes it easy to access 100% of your equipment from all sides.