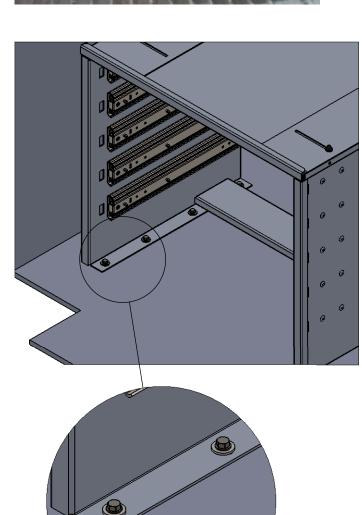

STEP 2:

|   | - | T |           |    |    |   |  |
|---|---|---|-----------|----|----|---|--|
| 1 | ٢ | _ | <b>F7</b> | S' | ΤΔ | K |  |

 PROPRIETARY AND CONFIDENTIAL
 SHEET 3 OF 3

 THE INFORMATION CONTAINED IN THIS DRAWING IS THE SOLE PROPERTY
 OF EZSTAK LLC ANY REPRODUCTION IN PART OR AS A WHOLE