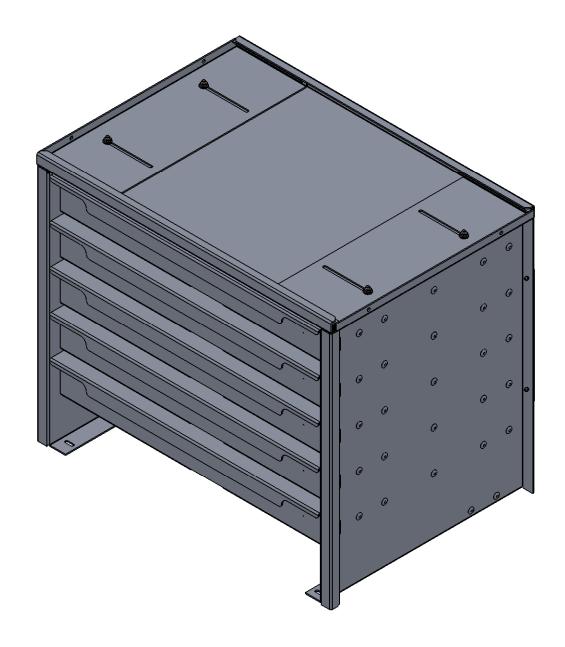

## **ECO-SD INSTALLATION INSTRUCTIONS**

ALIGN UNIT IN POSITION AND USE 1/4" SELF-TAPPING SCREWS AND WASHERS TO FASTEN CABINET TO THE FLOOR THROUGH THE HOLES IN THE BOTTOM FLANGE OF THE SIDE PANELS.

ENSURE SCREWS WILL NOT DAMAGE FUEL TANKS, FUEL LINES, BRAKE LINES, WIRING, ETC.