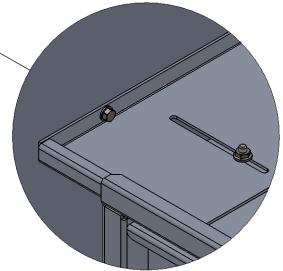

## STEP 4:

EXTEND THE ADJUSTABLE TOP PANELS BY LOOSENING THE BOLTS IN THE SLOTS AND USE 1/4" SELF-TAPPING SCREWS TO FASTEN THEM TO THE WALL USING THE MOUNTING HOLES IN THE PANELS. RETIGHTEN THE BOLTS TO SECURE THE PANELS.