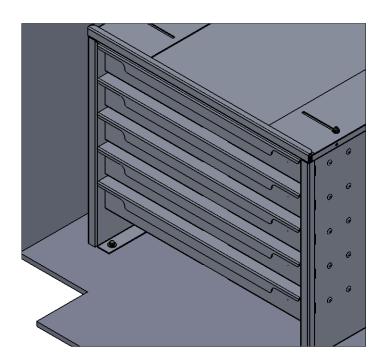

## **ECO-SD INSTALLATION INSTRUCTIONS**

ALIGN UNIT IN POSITION AND USE 1/4" SELF-TAPPING SCREWS AND WASHERS TO FASTEN CABINET TO THE FLOOR THROUGH THE HOLES IN THE BOTTOM FLANGE OF THE SIDE PANELS.

ENSURE SCREWS WILL NOT DAMAGE FUEL TANKS, FUEL LINES, BRAKE LINES, WIRING, ETC.

ENSURE SCREWS WILL NOT DAMAGE FUEL TANKS, FUEL LINES, BRAKE LINES, WIRING, ETC.

STEP 5: REINSTALL THE DRAWERS