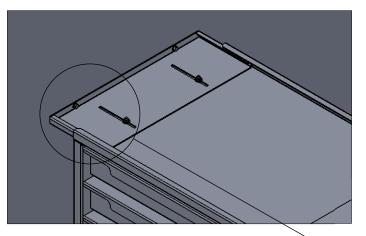

## STEP 4:

EXTEND THE ADJUSTABLE TOP PANELS BY LOOSENING THE BOLTS IN THE SLOTS AND USE 1/4" SELF-TAPPING SCREWS TO FASTEN THEM TO THE WALL USING THE MOUNTING HOLES IN THE PANELS. RETIGHTEN THE BOLTS TO SECURE THE PANELS.