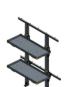

## EZ FOLDING SHELF

## **FEATURES:**

- Designed for multiple different applications such as cargo vans, trailers, walk-in bodies, and containers.
- Each shelving unit has a load rating of 250lbs, evenly distributed.
- Slow gas spring assist so personnel can open and fold-down shelves safely and easily.
- Each shelving unit comes with two foldable shelves, available in four widths.
- Corners come with yellow safety guards to make it visible and safe for the user.
- Strategically designed to use OEM mounting holes for simple installation.