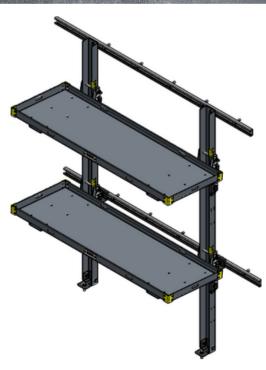

## EZ FOLDING SHELF

## **FEATURES:**

- Designed for multiple different applications such as cargo vans, trailers, walk-in bodies, and containers.
- Each shelving unit has a load rating of 250lbs, evenly distributed.
- Slow gas spring assist so personnel can open and fold-down shelves safely and easily.
- Each shelving unit comes with two foldable shelves, available in four widths.
- Corners come with yellow safety guards to make it visible and safe for the user.
- Strategically designed to use OEM mounting holes for simple installation.