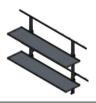

## EZ FOLDING SHELF

## **FEATURES:**

- Designed for multiple different applications such as cargo vans, trailers, walk-in bodies, and containers.
- Each shelving unit has a load rating of 250lbs, evenly distributed.
- Slow gas spring assist so personnel can open and fold-down shelves safely and easily.
- Each shelving unit comes with two foldable shelves, available in four widths.
- Corners come with yellow safety guards to make it visible and safe for the user.
- Strategically designed to use OEM mounting holes for simple installation.