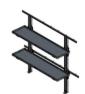

## EZ FOLDING SHELF

## **FEATURES:**

- Designed for multiple different applications such as cargo vans, trailers, walk-in bodies, and containers.
- Each shelving unit has a load rating of 250lbs, evenly distributed.
- Slow gas spring assist so personnel can open and fold-down shelves safely and easily.
- Each shelving unit comes with two foldable shelves, available in four widths.
- Corners come with yellow safety guards to make it visible and safe for the user.
- Strategically designed to use OEM mounting holes for simple installation.