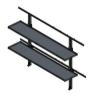

## EZ FOLDING SHELF

## **FEATURES:**

- Designed for multiple different applications such as cargo vans, trailers, walk-in bodies, and containers.
- Each shelving unit has a load rating of 250lbs, evenly distributed.
- Slow gas spring assist so personnel can open and fold-down shelves safely and easily.
- Each shelving unit comes with two foldable shelves, available in four widths.
- Corners come with yellow safety guards to make it visible and safe for the user.
- Strategically designed to use OEM mounting holes for simple installation.