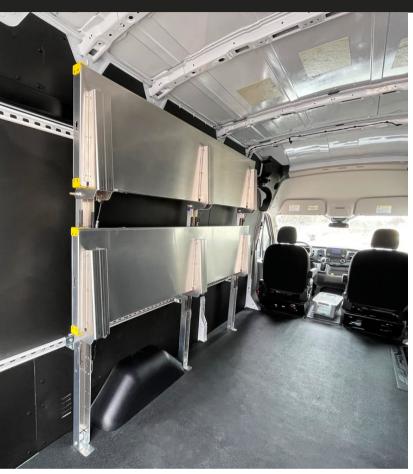

## EZ FOLDING SHELF

## **FEATURES:**

- Designed for multiple different applications such as cargo vans, trailers, walk-in bodies, and containers.
- Each shelving unit has a load rating of 250lbs, evenly distributed.
- Slow gas spring assist so personnel can open and fold-down shelves safely and easily.
- Each shelving unit comes with two foldable shelves, available in four widths.
- Corners come with yellow safety guards to make it visible and safe for the user.
- Strategically designed to use OEM mounting holes for simple installation.