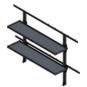

## EZ FOLDING SHELF

## **FEATURES:**

- Designed for multiple different applications such as cargo vans, trailers, walk-in bodies, and containers.
- Each shelving unit has a load rating of 250lbs, evenly distributed.
- Slow gas spring assist so personnel can open and fold-down shelves safely and easily.
- Each shelving unit comes with two foldable shelves, available in four widths.
- Corners come with yellow safety guards to make it visible and safe for the user.
- Strategically designed to use OEM mounting holes for simple installation.