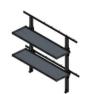

## EZ FOLDING SHELF

## **FEATURES:**

- Designed for multiple different applications such as cargo vans, trailers, walk-in bodies, and containers.
- Each shelving unit has a load rating of 250lbs, evenly distributed.
- Slow gas spring assist so personnel can open and fold-down shelves safely and easily.
- Each shelving unit comes with two foldable shelves, available in four widths.
- Corners come with yellow safety guards to make it visible and safe for the user.
- Strategically designed to use OEM mounting holes for simple installation.