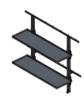

## EZ FOLDING SHELF

## **FEATURES:**

- Designed for multiple different applications such as cargo vans, trailers, walk-in bodies, and containers.
- Each shelving unit has a load rating of 250lbs, evenly distributed.
- Slow gas spring assist so personnel can open and fold-down shelves safely and easily.
- Each shelving unit comes with two foldable shelves, available in four widths.
- Corners come with yellow safety guards to make it visible and safe for the user.
- Strategically designed to use OEM mounting holes for simple installation.