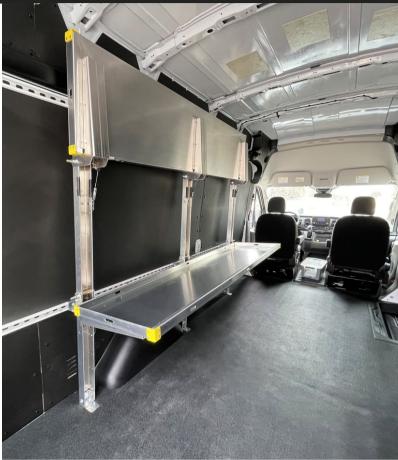

## EZ FOLDING SHELF

## **FEATURES:**

- Designed for multiple different applications such as cargo vans, trailers, walk-in bodies, and containers.
- Each shelving unit has a load rating of 250lbs, evenly distributed.
- Slow gas spring assist so personnel can open and fold-down shelves safely and easily.
- Each shelving unit comes with two foldable shelves, available in four widths.
- Corners come with yellow safety guards to make it visible and safe for the user.
- Strategically designed to use OEM mounting holes for simple installation.