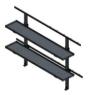

## EZ FOLDING SHELF

## **FEATURES:**

- Designed for multiple different applications such as cargo vans, trailers, walk-in bodies, and containers.
- Each shelving unit has a load rating of 250lbs, evenly distributed.
- Slow gas spring assist so personnel can open and fold-down shelves safely and easily.
- Each shelving unit comes with two foldable shelves, available in four widths.
- Corners come with yellow safety guards to make it visible and safe for the user.
- Strategically designed to use OEM mounting holes for simple installation.