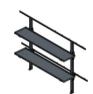

## EZ FOLDING SHELF

## **FEATURES:**

- Designed for multiple different applications such as cargo vans, trailers, walk-in bodies, and containers.
- Each shelving unit has a load rating of 250lbs, evenly distributed.
- Slow gas spring assist so personnel can open and fold-down shelves safely and easily.
- Each shelving unit comes with two foldable shelves, available in four widths.
- Corners come with yellow safety guards to make it visible and safe for the user.
- Strategically designed to use OEM mounting holes for simple installation.