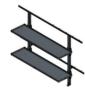

## EZ FOLDING SHELF

## **FEATURES:**

- Designed for multiple different applications such as cargo vans, trailers, walk-in bodies, and containers.
- Each shelving unit has a load rating of 250lbs, evenly distributed.
- Slow gas spring assist so personnel can open and fold-down shelves safely and easily.
- Each shelving unit comes with two foldable shelves, available in four widths.
- Corners come with yellow safety guards to make it visible and safe for the user.
- Strategically designed to use OEM mounting holes for simple installation.