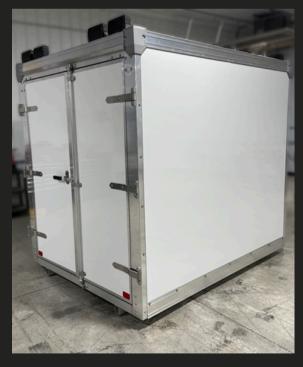

The EZ STAK ACE War Box is a stackable, bio-composite, lightweight, and robust container / workspace for customers seeking a container solution within their industry. These units are durable and insulated for austere, disconnected and contested environments. Designed for rapid mobility and transportation of critical mission kits, materials and equipment.

## **FEATURES & BENEFITS**

- The container is stackable up to 3 at a time
- It utilizes interlock able blocks mounted to the top to help with stability when stacked
- Rails are welded to the bottom frame to allow for the container to moved and stacked by a forklift

- ATTLA compliant getting it tested for air certification
- Fork-lift pocket system and ATTLA approved tie-down rings
- Create various packages (Workshop, Storage, Medic, Mechanics, UAS, Office, etc.)
- Most importantly, client feedback... we are seeking currently