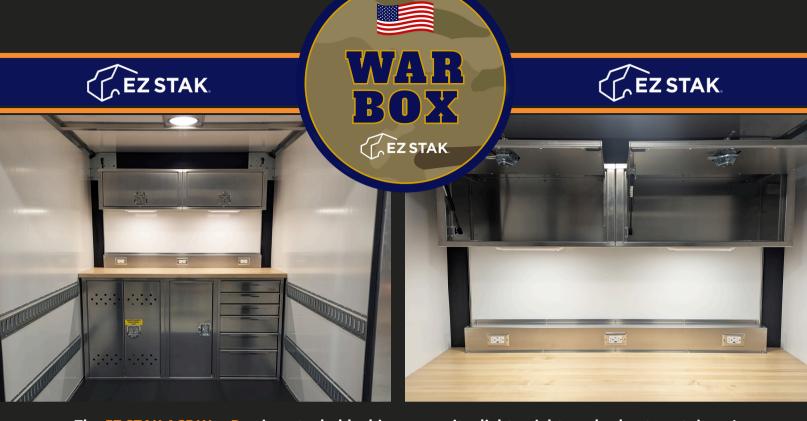

The EZ STAK ACE War Box is a stackable, bio-composite, lightweight, and robust container / workspace for customers seeking a container solution within their industry. These units are durable and insulated for austere, disconnected and contested environments. Designed for rapid mobility and transportation of critical mission kits, materials and equipment.

## **SIZES, WEIGHTS & USE**

- 463L Pallet Size 6,7,8,9ft heights
- Starting weight at 780lbs-1200lbs
- Interior configurations come with various workstation, storage and restraint systems for transportation and operational use

## **FEATURES & BENEFITS**

- The container is stackable up to 3 at a time
- It utilizes interlock able blocks mounted to the top to help with stability when stacked
- Rails are welded to the bottom frame to allow for the container to moved and stacked by a forklift